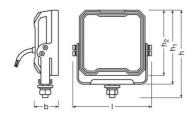

## Dimensions & weight

| Product weight | 670.00 g |
|----------------|----------|
| Length         | 147.0 mm |
| Width          | 40.7 mm  |
| Height         | 132.0 mm |