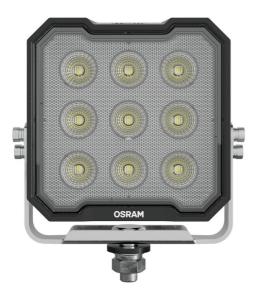

## Cube WL VX125-WD

**Wide Beam Pattern** 

For a large-area and particularly wide light distribution

Up to 67 m long beam

See and be seen with OSRAM

#### Powerful LED working lights

With the OSRAM LEDriving Cube WL VX125-WD, you achieve impressive illumination on dark field and forest paths, off-road and off the beaten tracks. The working light combines affordability with exceptional performance, quality and functionality, providing users with impressive visibility at workplaces beyond roads and off-road areas. Designed to meet diverse tasks, the working light impress with a luminous flux of up to 3000lm and a wide beam pattern with wide light distribution, significantly enhancing safety at work for you and others. Even in dim light and reduced visibility, the working light with up to 6000 Kelvin can provide conditions similar to daylight. Versatile applicable, it defies numerous environmental influences and, thanks to high-quality materials such as the aluminum housing and the stable polycarbonate lens, it is particularly light and at the same time robust and resistant. The LEDriving Cube WL VX125-WD has been tested and validated with the IP-Protection Classes IP6K8 & IP6K9K in our DIN certified environmental simulation laboratory for extreme external influences regarding water, dust, impacts, heat, cold and permanent vibration. It is an effective and efficient addition to your vehicle and can be attached to trucks, agricultural machinery, commercial vehicles, construction vehicles and off-road vehicles1). OSRAM provides a 2-year guarantee2).1) Additional working lights without ECE approval for use as work lights are approved for use on any vehicle according to German Road Traffic Licensing Regulations (StVZO) §52 (7). However, they must not be used and switched on while driving. In addition, individual special regulations, and laws of countries outside Germany must be observed. 2)For precise conditions refer to: www.osram.com/am-guarantee